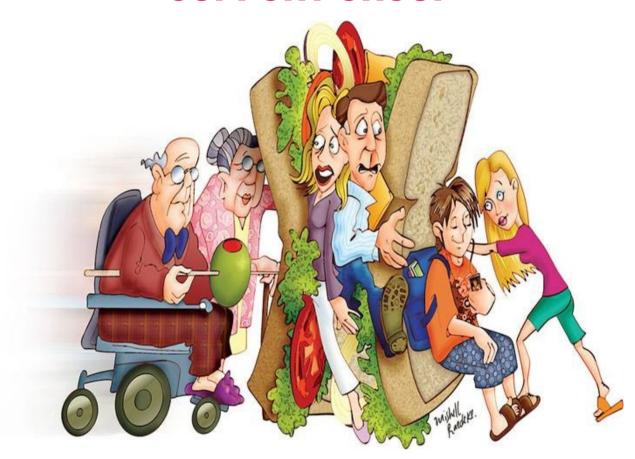

## FEELING OVERWHELMED? NEED SUPPORT OR SOME TIPS ON HOW TO FIND BALANCE IN YOUR LIFE?

Do you ever feel like you're "sandwiched" between caring for your older adult family members and the younger people in your care? The Sandwich Generation Support Group meets every second Wednesday of the month at 6 pm starting October 13, 2021. We are currently meeting virtually but hope to have in-person events next year.